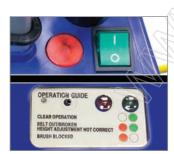

Replaceable single spiral brush strip does not require brush roll to be removed! Brush roll only operates with handle in operating position.

Electronic sensing controls

Service access door makes replacing the single brush strip very easy!

### **MULTIPLE FEATURES**

Both units have hard floor and carpet settings that let you vacuum any floor surface and detail tools that let you clean overhead areas and upholstery. An easy access side door lets you change brush strip with no hassle. The brush roll only operates when the handle is in the operating position. Electronic sensing controls include auto stop to prevent belt and motor wear and cord power connection indicator for easy replacement and troubleshooting.