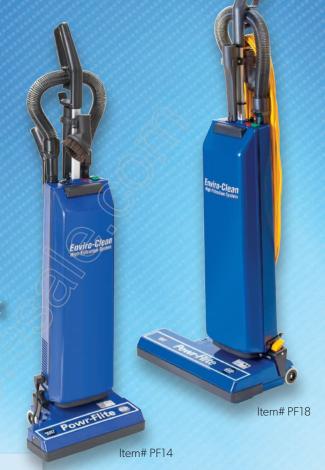

## Tools on board Upright Vacuums

PF14-PF18

## With a noise level of 69 dBA or less, these vacuums are perfect for hospitals, nursing homes or busy offices.

- Tools on board
- Hospital quiet operation at only 69 dBA
- Full bag indicator light
- Heavy-duty stretch hose for overhead cleaning
- Cord connection indicator light and easy cord replacement
- 2-motor operation