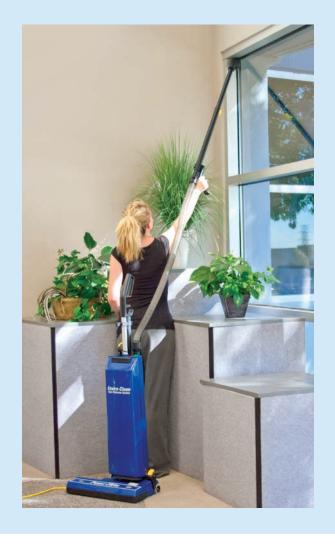

Cleaning power for hard surfaces and carpets

### **MULTIPLE FEATURES**

Both units have hard floor and carpet settings that let you vacuum any floor surface and detail tools that let you clean overhead areas and upholstery. An easy access side door lets you change brush strip with no hassle. The brush roll only operates when the handle is in the operating position. Electronic sensing controls include auto stop to prevent belt and motor wear and cord power connection indicator for easy replacement and troubleshooting.