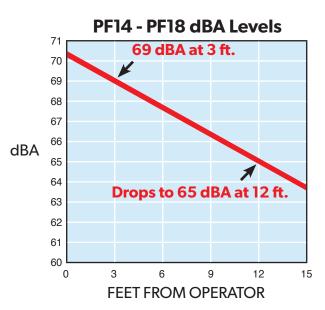

## With a noise level of 69 dBA or less, these vacuums are perfect for hospitals, nursing homes or busy offices.

- Tools on board
- Hospital quiet operation at only 69 dBA
- Full bag indicator light
- Heavy-duty stretch hose for overhead cleaning
- Cord connection indicator light and easy cord replacement
- 2-motor operation

| HANDLE              | Aluminum with push pull grip                                                    |
|---------------------|---------------------------------------------------------------------------------|
| CARRYING HANDLE     | Balanced at back                                                                |
| CORD                | 50 ft. 3 wire high visibility yellow, quick disconnect                          |
| CORD HOOK           | Quick release                                                                   |
| BAG                 | Enviro-Clean high filtration                                                    |
| VACUUM MOTOR        | 8.7 amp Ametek/Lamb (UL/CSA),1000 watts, 1.3 H.P.                               |
| BRUSH MOTOR         | 1.7 amp                                                                         |
| CFM                 | 90                                                                              |
| CLEANING WIDTH      | 14 inch or 18 inch                                                              |
| BRUSHROLL           | Polyethylene with steel shaft                                                   |
| BEARINGS            | Ball bearings, sealed                                                           |
| CASTERS             | Combination Teflon and Nylon                                                    |
| BRUSH STRIP         | Replaceable without brushroll removal                                           |
| ELECTRONIC SENSING  | Full bag, bristle contact, belt breakage brushroll<br>blockage and airway block |
| FILTRATION          | 3 stage, HEPA filtration                                                        |
| WAND                | Chrome steel                                                                    |
| HOSE                | Wire reinforced                                                                 |
| TOOLS ON BOARD      | Dusting and crevice                                                             |
| DQDD                | 69 at 3 feet, 65 at 12 feet                                                     |
| CSA NRTL/C APPROVED | Yes                                                                             |
| WARRANTY            | 1 year motor, parts, workmanship                                                |
| WEIGHT              | 22 lbs                                                                          |
| SHIPPING WEIGHT     | 27 lbs.                                                                         |