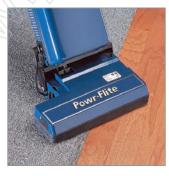

Cleaning power for hard surfaces and carpets

### **MULTIPLE FEATURES**

Both units have hard floor and carpet settings that let you vacuum any floor surface and detail tools that let you clean overhead areas and upholstery. An easy access side door lets you change brush strip with no hassle. The brush roll only operates when the handle is in the operating position. Electronic sensing controls include auto stop to prevent belt and motor wear and cord power connection indicator for easy replacement and troubleshooting.