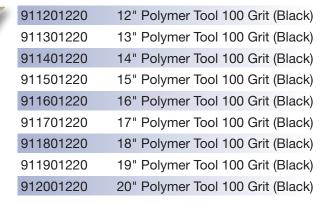

## The Following Multi-Directional Polymer Tools Can Be Used For Sand and Recoat

May be covered by one or more patents including U.S. Patent Nos. 7,690,970 and 7,081,047; US and Foreign Patents Pending