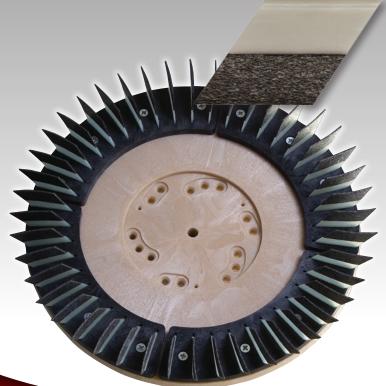

## The Following Multi-Directional Polymer Tools Can Be Used For Sand and Recoat

May be covered by one or more patents including U.S. Patent Nos. 7,690,970 and 7,081,047; US and Foreign Patents Pending