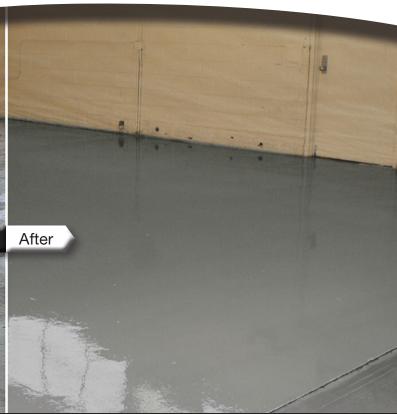

## The Diamabrush By Malish Sand and Recoat Tool

Removes Deep Scratches and Embedded Dirt in One Easy Step

The Diamabrush By Malish Sand and Recoat Tool results in a perfect profile for superior coating adhesion. Ideal for epoxy and urethane floors, the patented Diamabrush By Malish diamond abrasive technology prevents caramelizing or clogging of the tool. The Sand and Recoat Tool can be used wet or dry and maximizes efficiency by preparing and cleaning the surface in one simple step. Capable of lasting for up to 100,000 square feet, the Diamabrush By Malish Sand and Recoat Tool, like all Diamabrush By Malish tools, can be refurbished using replacement blades and *can be mounted to any standard floor buffer or auto-scrubber*.