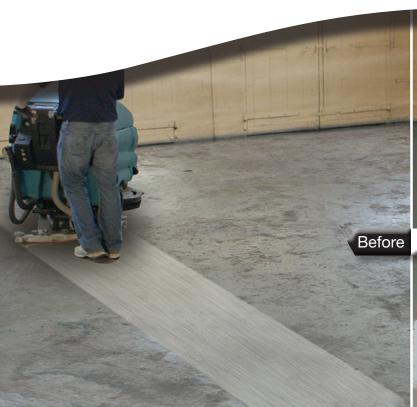

## The Diamabrush By Malish Sand and Recoat Tool

Removes Deep Scratches and Embedded Dirt in One Easy Step

The Diamabrush By Malish Sand and Recoat Tool results in a perfect profile for superior coating adhesion. Ideal for epoxy and urethane floors, the patented Diamabrush By Malish diamond abrasive technology prevents caramelizing or clogging of the tool. The Sand and Recoat Tool can be used wet or dry and maximizes efficiency by preparing and cleaning the surface in one simple step. Capable of lasting for up to 100,000 square feet, the Diamabrush By Malish Sand and Recoat Tool, like all Diamabrush By Malish tools, can be refurbished using replacement blades and *can be mounted to any standard floor buffer or auto-scrubber*.