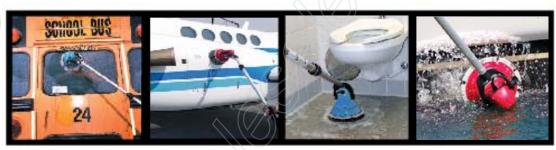

## **BATTERY MOTOR SCRUBBER**

The Battery Motor Scrubber's powerful rotary scrub head is powered by a rechargeable 12-volt battery backpack. The backpack is lightweight (weighs only 6 lbs.), fully-adjustable, and provides up to 4 hours of "start & stop" use on a single charge.

**Johnson Wholesale** 1 (828) 283 1999

Our full line of accessory brushes & pads make the Battery Motor Scrubber the ideal tool for cleaning, scrubbing, waxing, and buffing ... painted surfaces, glass, carpet, canvas, vinyl, tile, boats, and more! Safe to use around water ... even in the water!