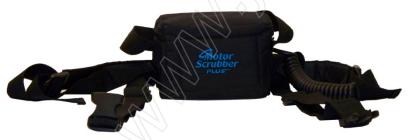

## **BATTERY MOTOR SCRUBBER**

The Battery Motor Scrubber's powerful rotary scrub head is powered by a rechargeable 12-volt battery backpack. The backpack is lightweight (weighs only 6 lbs.), fully-adjustable, and provides up to 4 hours of "start & stop" use on a single charge.

 High-Impact glass filled nylon motor housing.

• 24" Handle with knurled thumb screws for easy handle changes.

- 48" Handle with knurled thumb screws for easy handle changes.
- 12 Volt rechargeable battery, sealed lead-acid.
- Battery backpack with harness.
- 12 Volt battery charger.
- Light duty scrub brush.
- 7 3/4" Pad Holder.