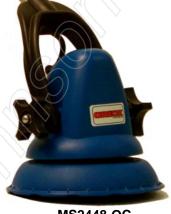

 High-Impact glass filled nylon motor housing.

• 24" Handle with knurled thumb screws for easy handle changes.

- 48" Handle with knurled thumb screws for easy handle changes.
- 12 Volt rechargeable battery, sealed lead-acid.
- Battery backpack with harness.
- 12 Volt battery charger.
- Light duty scrub brush.
- 7 3/4" Pad Holder.

MS2448-OC