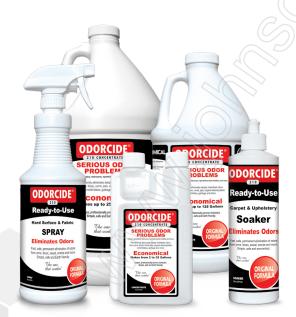

# All purpose formula that permanently eliminates deeply imbedded odors through one-time spot application or use in everyday cleaning procedures.

Serious odors originating from pet/human urine, sweat, mold, mildew, feces and decaying organic material can be extremely offensive and difficult to eliminate. Odorcide® Original works through a unique chemical counteraction process to effectively eliminate foul odors. Safe to use in residential and commercial settings; Odorcide® Original will eliminate odors found in restrooms, homes, schools, locker rooms, hospitals and nursing homes. Sold in concentrate and ready-to-use forms, it can be added directly to carpet cleaning systems, mop buckets, trigger spray bottles, etc.

#### Concentrate

- 128oz (3.79L)
- 64oz (1.89L)
- 16oz (474ml)

### Ready-to-Use

- Spray 32oz (946ml)
- Soaker 16oz (474ml)