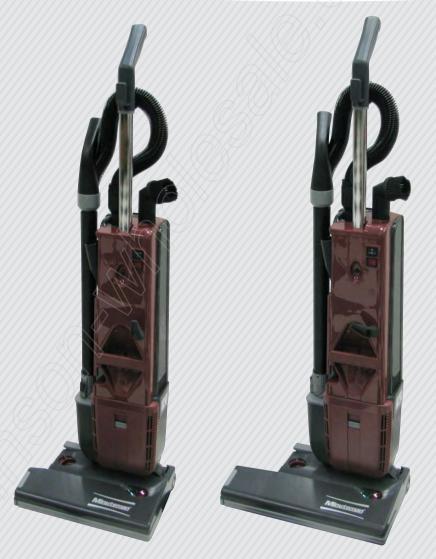

## **PHENOM** 15 & 18

The Phenom is brushing and vacuuming all in one operation – that means deep, thorough and gentle carpet cleaning. The Phenom brushes thoroughly and quickly removes dirt that clings to the individual carpet fibers and ensures an optimum cleaning result, even on areas subject to heavy wear. The telescopic suction pipe and the flexible suction hose make it possible to vacuum curtains and furniture problem free. Clean sensitive areas with the germ-reducing Fibro filter (standard).

## **FEATURES**

- No tool required brush change out
- · Adjustable brush height for aggressive or light vacuuming
- · Telescoping wand and complete on board tool kit
- The brush motor will shut down for safety should a clog occur within the brush roller.

#### PHENOM TECHNICAL DATA

| Application Possibility    | Dry      |
|----------------------------|----------|
| Voltage                    | 115v     |
| Air Flow                   | 104 CFM  |
| By-Pass Motor              | No       |
| Sound Pressure Level       | 68 dba   |
| Dust Bag Volume            | 1 Gallon |
| Weight Without Accessories | 17 lbs   |
| Cable Length               | 50 ft    |
| Length Suction Hose        | 5 ft     |
| Nominal Width Accessories  | 1.5 in   |
| Vac Motor                  | 1 HP     |
| Brush Motor                | 1/4 HP   |
| RPM                        | 5000     |