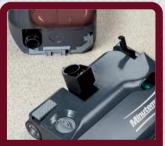

## **ON-BOARD ACCESSORIES**

### **FIBRO FILTER**

The Fibro filter has a special coating made of nano crystals which combats viruses, bacteria, fungi and micro parasites (such as mites) in the used air or in the filter respectively. The filter does not contain volatile substances and does not emit any odors or other emissions.