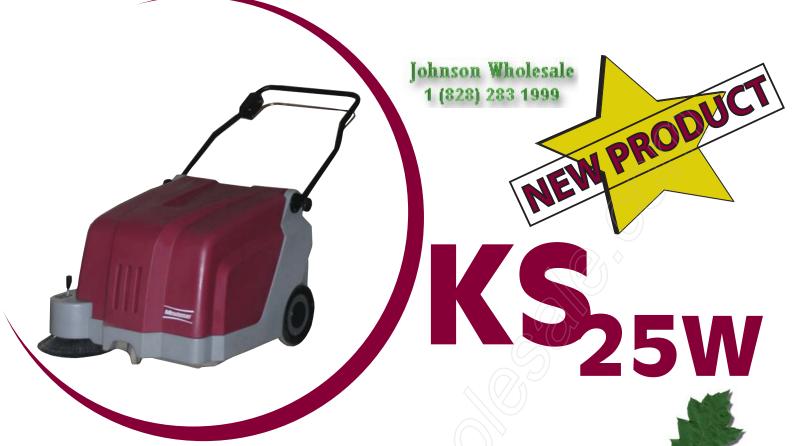

- 25" walk-behind carpet sweeper
- Hopper capacity 1.06 cubic feet
- Excellent performance on carpeted or hard floor areas
- Ergonomically shaped, adjustable handle for ease-of-use
- Easy serviceability with open access to components
- 24 Volt battery powered
- Dust filter is extremely efficient (99.97% @ 3 Microns)
- Quiet operation at 63 decibels or less
- One-button operation

Not Just Clean, It's Green.

Cleaning path width **Hopper Capacity** Main Broom Side Broom **Broom Material Dust Filter** Filter Shaker **Filter Material Filter Removal** Flaps Battery Charger **Noise Level** 

25 in (63.5 cm) 1.06 cubic feet 16 in 11 in Synthetic 99.97% efficient at 3 microns Manual Polyester Without tools Non-marking 24V 40 Ah gel battery (4) On-board 63dB